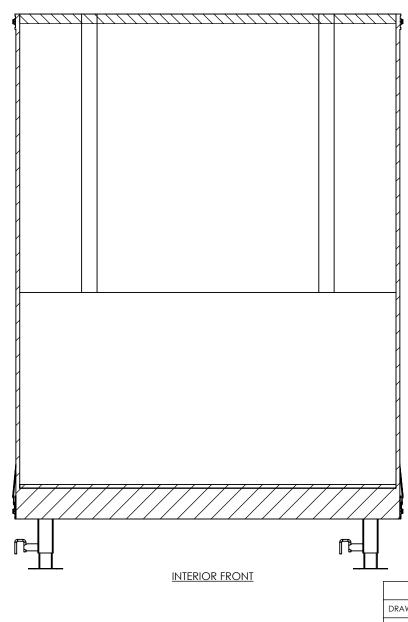

# TEMPLATE WBGSA8.5x42TTA INTERIOR FRONT

| DWG. NO.                      |           | REV. |
|-------------------------------|-----------|------|
| WBGSA8.5 TTA Trailer Assembly |           | Α    |
| SCALE: 1:25                   | SHEET 3 C | F 4  |