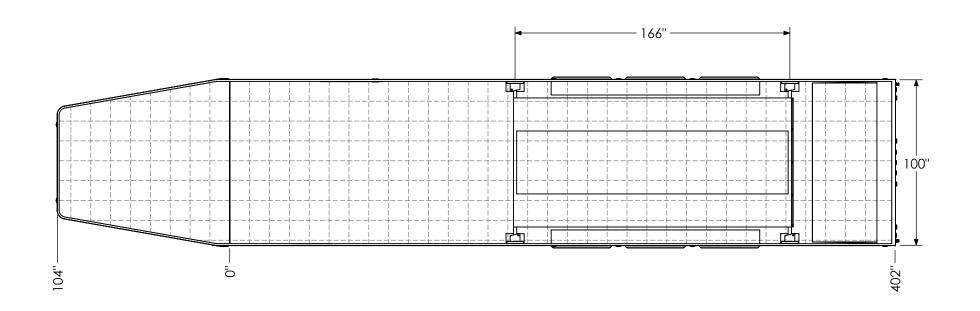

|           | NAME | DATE   |
|-----------|------|--------|
| DRAWN     | NjM  | 8/6/21 |
| CHECKED   |      |        |
| ENG APPR. |      |        |

**TEMPLATE** WBG\$A8.5x42TTA FLOORPLAN

inTech Trailers

ALL DIMENSIONS ARE IN INCHES AND ARE NOMINAL. DIMENSIONS ON ACTUAL TRAILER MAY VARY FROM WHAT IS SHOWN ON PRINT BASED ON ACTUAL FRAMING AND TRAILER STRUCTURE. UNLESS NOTED AS CRITICAL

REV. DWG. NO. Α WBGSA8.5 TTA Trailer Assembly SCALE: 1:58 SHEET 1 OF 4

GRID = 12" x 12"

STANDARD:

- INTERIOR HEIGHT - 120"

- ENTRANCE DOOR - 36"

PROPRIETARY AND CONFIDENTIAL

THE INFORMATION CONTAINED IN THIS DRAWING IS THE SOLE PROPERTY OF INTECH TRAILERS. ANY REPRODUCTION IN PART OR AS A WHOLE WITHOUT THE WRITTEN PERMISSION OF INTECH TRAILERS IS PROHIBITED.