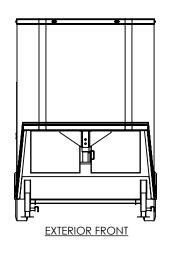

## NAME DATE DRAWN NJM 8/6/21 CHECKED ENG APPR.

#### ALL DIMENSIONS ARE IN INCHES AND ARE NOMINAL. DIMENSIONS ON ACTUAL TRAILER MAY VARY FROM WHAT IS SHOWN ON PRINT BASED ON ACTUAL FRAMING AND TRAILER STRUCTURE. UNLESS NOTED AS CRITICAL

# TEMPLATE WBGSA8.5x42TTA INTERIOR FRONT

| DWG. NO.                      |           | REV. |
|-------------------------------|-----------|------|
| WBGSA8.5 TTA Trailer Assembly |           | Α    |
| SCALE: 1:25                   | SHEET 3 C | F 4  |