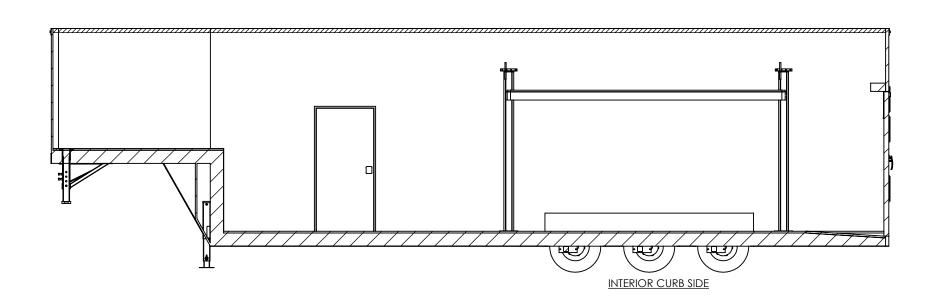

### **TEMPLATE** WBG\$A8.5x42TTA INTERIOR SIDES

DWG. NO. REV. WBG\$A8.5 TTA Trailer Assembly SHEET 2 OF 4 SCALE: 1:58

#### ALL DIMENSIONS ARE IN INCHES AND ARE NOMINAL. DIMENSIONS ON ACTUAL TRAILER MAY VARY FROM WHAT IS SHOWN ON PRINT BASED ON ACTUAL FRAMING AND TRAILER STRUCTURE. UNLESS NOTED AS CRITICAL