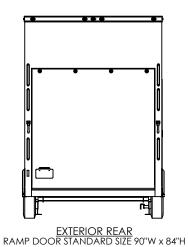

|           | NAME | DATE   |
|-----------|------|--------|
| DRAWN     | NjM  | 8/6/21 |
| CHECKED   |      |        |
| ENG APPR. |      |        |

ALL DIMENSIONS ARE IN INCHES AND ARE NOMINAL. DIMENSIONS ON ACTUAL TRAILER MAY VARY FROM WHAT IS SHOWN ON PRINT BASED ON ACTUAL FRAMING AND TRAILER STRUCTURE. UNLESS NOTED AS CRITICAL

### inTech Trailers

TEMPLATE WBGSA8.5x42TTA EXTERIOR SIDES

 DWG. NO.
 REV.

 WBGSA8.5 TTA Trailer Assembly
 A

 SCALE: 1:70
 SHEET 4 OF 4

T:\SolidWorks CAD\Work Standards\Grid Prints\BGSA\