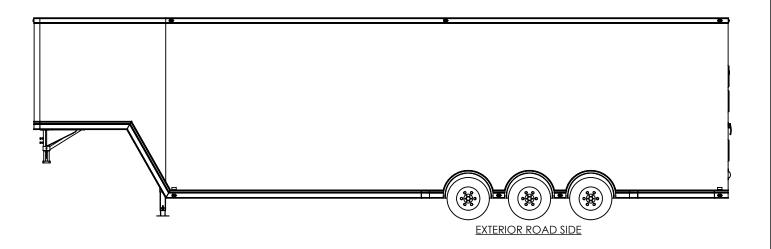

|           | NAME | DATE   |
|-----------|------|--------|
| DRAWN     | NjM  | 8/6/21 |
| CHECKED   |      |        |
| ENG APPR. |      |        |

ALL DIMENSIONS ARE IN INCHES AND ARE NOMINAL. DIMENSIONS ON ACTUAL TRAILER MAY VARY FROM WHAT IS SHOWN ON PRINT BASED ON ACTUAL FRAMING AND TRAILER STRUCTURE. UNLESS NOTED AS CRITICAL

### inTech Trailers

TEMPLATE WBGSA8.5x42TTA EXTERIOR SIDES

 DWG. NO.
 REV.

 WBGSA8.5 TTA Trailer Assembly
 A

 SCALE: 1:70
 SHEET 4 OF 4

T:\SolidWorks CAD\Work Standards\Grid Prints\BGSA\