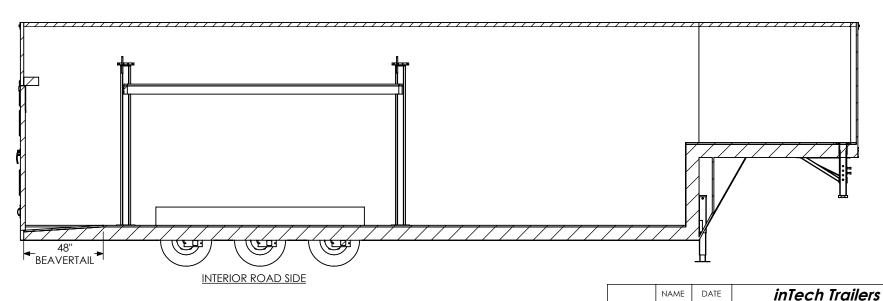

### **TEMPLATE** WBG\$A8.5x42TTA INTERIOR SIDES

DWG. NO. REV. WBG\$A8.5 TTA Trailer Assembly SHEET 2 OF 4 SCALE: 1:58

#### ALL DIMENSIONS ARE IN INCHES AND ARE NOMINAL. DIMENSIONS ON ACTUAL TRAILER MAY VARY FROM WHAT IS SHOWN ON PRINT BASED ON ACTUAL FRAMING AND TRAILER STRUCTURE. UNLESS NOTED AS CRITICAL