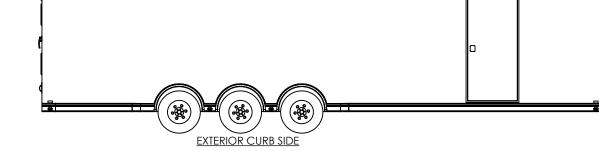

|           | NAME | DATE   |
|-----------|------|--------|
| DRAWN     | NjM  | 8/6/21 |
| CHECKED   |      |        |
| ENG APPR. |      |        |

ALL DIMENSIONS ARE IN INCHES AND ARE NOMINAL. DIMENSIONS ON ACTUAL TRAILER MAY VARY FROM WHAT IS SHOWN ON PRINT BASED ON ACTUAL FRAMING AND TRAILER STRUCTURE. UNLESS NOTED AS CRITICAL

### inTech Trailers

TEMPLATE WBGSA8.5x42TTA EXTERIOR SIDES

 DWG. NO.
 REV.

 WBGSA8.5 TTA Trailer Assembly
 A

 SCALE: 1:70
 SHEET 4 OF 4

T:\SolidWorks CAD\Work Standards\Grid Prints\BGSA\